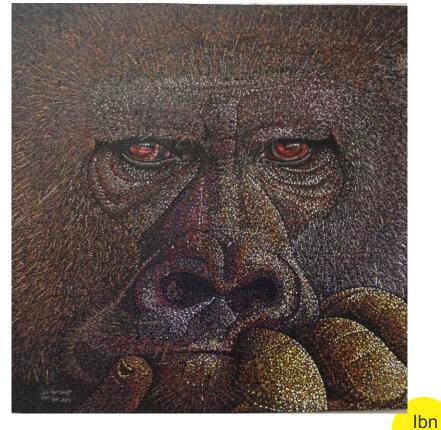

e the discovery of crude oil in Nigeria. However, some eras of government have vision to revive and restore the fainted nation's economy to it previous flourishing state by 2020 but with what we are seeing so far, nobody can beat the chest that this vision has been achieved even when the year is almost gone. The mixed media painting is influenced by the current state of the farming system in Nigeria where most farmers still don't have access to the modern mechanized farming. However the painting calls the attention of the government to extensive introduction of modern farming to achieve the vision 2020 for agricultural sector.



Adekunle Muizz Mayowa
All to Remember
Acrylic texture on canvas
76.2x81.3cm



Adekunle Muizz Mayowa **Number your days** Acrylic on canvas 76.2x106.7cm Ibn 005



Oyinade Adeniyi, **Orosunuku** Acrylic on canvas 106.68cm

Òrò sùnùkùn are incidents or matter that happened at any moment but require a very diligent and reasonable solution.

006



Alade Ifeoluwa

Pick two (2),

Acrylic on canvas
91.5x915cm

Ibn 007

Pick two is a pictorial representation of a lady in yoruba attire and a profile view at the side. The message preached in this piece is that in the present world, people post the tiny success they achieved leaving several failed attempt unseen(in the background), this somehow lead some being gullible, doing all sort of things to meet up with so called social media status, having no traceable labour. The influence of social media has lead some into borrowing, performing ritual, engaging in fraudulent activities and many more, just to meet