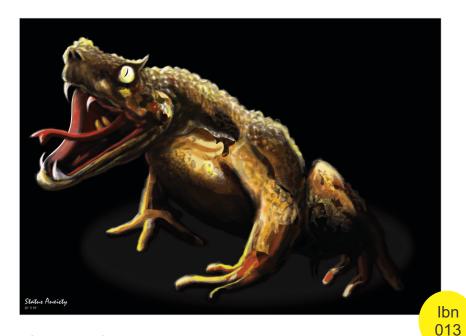

Chimezie Okwuriego Augustine **Status Anxiety**Corel Draw and Photoshop 24x12cm

Status anxiety is defined as the constant tension or fear of being perceived as unsuccessful by the society. Due to the biphasic life of our leaders, a metaphor of a stylized frog with a python snake head; its mouth open was used to depict how anxiety has been the order of the day among our leaders. What could lead about setting up a certain vision? What could lead to an