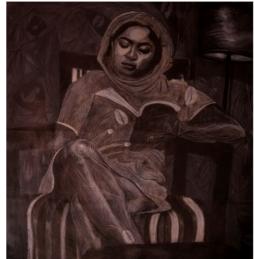

Onaleye Oreoluwa Mercy Voice of Vibration Oil paint 60.96x60.96cm

The vibration of my chords Resounding through my body Like the art of making music.

This artwork is made to give recognition and appreciation to professional singers who express them self through the art of making music with the time, effort and consistent dedication to improve on their voice by working on their body, mind and soul. Everyone starts from somewhere to work on themselves and as

Oni Oluwatimilehin Joseph.

Ibn

025

Charcoal, acrylic and oil pastel on chipboard 30x30'

Ibn 026

My song is a collection of words mixed with tears and laughter, one from the pain of yesteryears, and to other from the hope that lies ahead. My song is filled with dirt and grime, but still, greater hope lies ahead. So far I am recovering from all the hard times, I am in the process of healing,I am ridding my body of the old frame getting cleaned inside out, I am begining to find my true nature and colour. It is hard and exhausting but there's definitely a light at the end of this tunnel, in no time a new me will emerge. I'M A WORK IN PROCESS