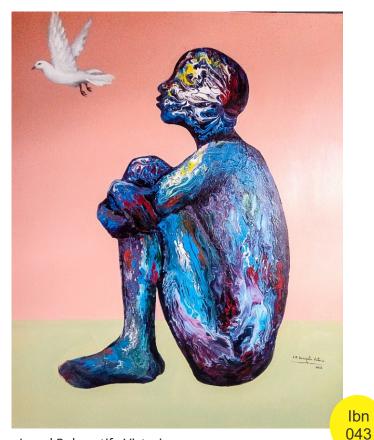

Lawal Boluwatife Victoria

Tranquility II

Acrylic

80x90cm

In her work Tranquility, she combines various flows of colours to depict the unstable state of human mind due to the daily psychological, social and political encounter. Involving the Rubik's cube puzzle as a representation of everyday challenge and the quest to find solutions them. Her works however, depicts the power of solitude and calmness especially in problem solving and in creation of innovation. She believes that true inspiration, innovation and creative approaches often originates from a settled and calmed mind.