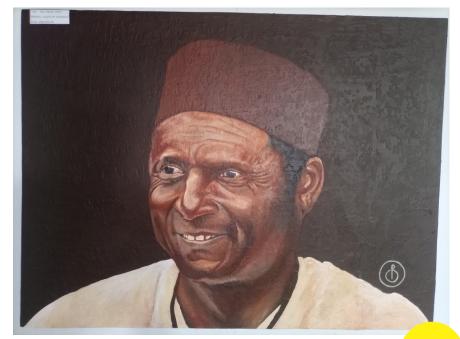

Abiodun Emmanuel Olaniyi
Eni a ni o feni loju (He who we ask to blow speck from our eyes)

: Embroidery 107 x 76

This art piece depicts the status of Nigeria, a country blessed with both natural and human resources.

The girl in the work projects Nigeria in her uniqueness among nations. The boy (who's older than the girl) in the work depicts our government, leaders and promises. Nigerians

Ibn 001 Adebayo David Ayotunde Freedom on-Leah Metal (washer), Ibn 165cm 002