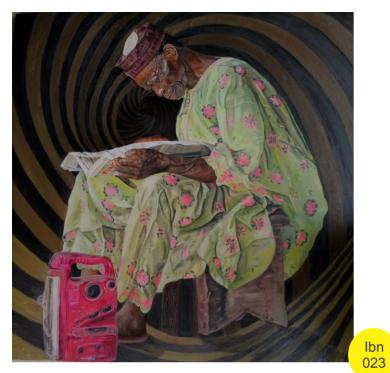

Etàn, is a visual metaphor, picturing a newspaper vendor, an old man and a corn seller at the background. While the newspapers are full of the continuous promises of the government, the reality is presented in the expression of the old man and the woman - disappointment.