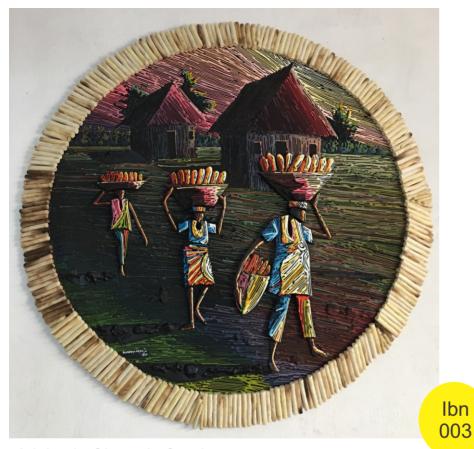

Abiodun Emmanuel Olaniyi
Eni a ni o feni loju (He who we ask to blow speck from our eyes)

: Embroidery 107 x 76

This art piece depicts the status of Nigeria, a country blessed with both natural and human resources.

The girl in the work projects Nigeria in her uniqueness among nations. The boy (who's older than the girl) in the work depicts our government, leaders and promises. Nigerians

Ibn 001 Adebayo David Ayotunde Freedom on-Leah Metal (washer), Ibn 165cm 002

Freedom On-Leach act as the catalyst for regulating the state in the quest for observing the excesses of our leaders who seem to be patriotic political moderators who came into existence six (6) years after the independence of what is said to be a sovereign state.



Adekunle Ojetunde Sunday Old School Mix media on canvas 32 radiuses

Agriculture, has become an abandoned wealth since the discovery of crude oil in Nigeria. However, some eras of government have vision to revive and restore the fainted nation's economy to it previous flourishing state by 2020 but with what we are seeing so far, nobody can beat the chest that this vision has been achieved even when the year is almost gone. The mixed media painting is influenced by the current state of the farming system in Nigeria where most farmers still don't have access to the modern mechanized farming. However the painting calls the attention of the government to extensive introduction of modern farming to achieve the vision 2020 for agricultural sector.



Adekunle Muizz Mayowa
All to Remember
Acryl