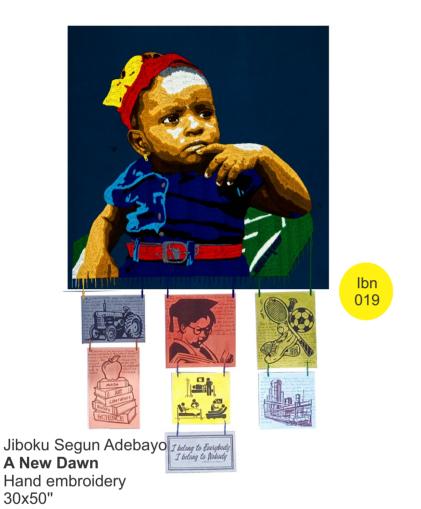

One of these creative ventures that address a new beginning in Nigeria is "A NEW DAWN". This work is an embroidery and printing work depicting a baby girl with symbols attached to the baby girl which representing each sector in Nigeria. The idea of the embroidery is trying to portray a new Nigeria. The baby girl sitting on the chair coloured green – white – green is the symbolic representation of a new Nigeria, a country which is endowed with a lot of mineral resources, cultural wealth, tourist attractions and Agriculture. The work was executed in different hues of blue, green, white and other colours on navy blue background. The blue colour symbolizes loyalty, integrity and responsibility. It is expected of Nigeria leaders to be loyal to their citizens and society as a whole. The green colour symbolizes growth and health. The growth and health of a country is very essential. White signifies peace and calmness. The country is expected to be peaceful and calmness. This work is used to unlock visual symbol "A NEW DAWN"