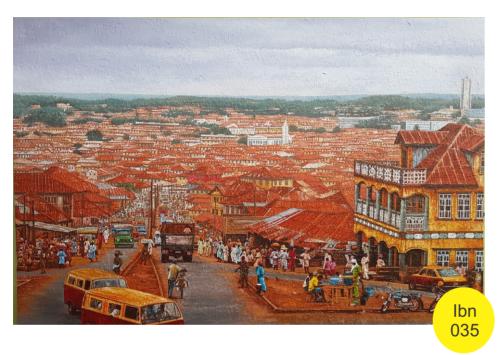

The painting explain how my city looks. It was capture at the front of mapo hall, the place is called oke mapo or ita merin, oja oba.

Adewale Kolawole John

, Gbajumo osere/famous musician

Acrylic on textured canvas,