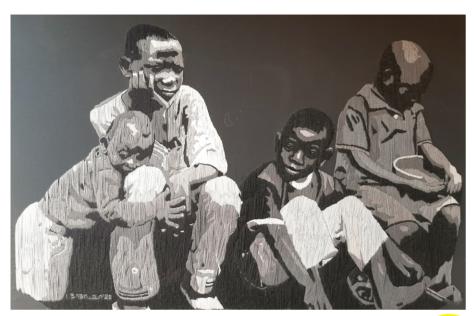

Abiodun Emmanuel Olaniyi
Eni a ni o feni loju (He who we ask to blow speck from our eyes)

: Embroidery 107 x 76

This art piece depicts the status of Nigeria, a country blessed with both natural and human resources.

The girl in the work projects Nigeria in her uniqueness among nations. The boy (who's older than the girl) in the work depicts our government, leaders and promises. Nigerians

Ibn 001 Adebayo David Ayotunde Freedom on-Leah Metal (washer), Ibn 165cm 002