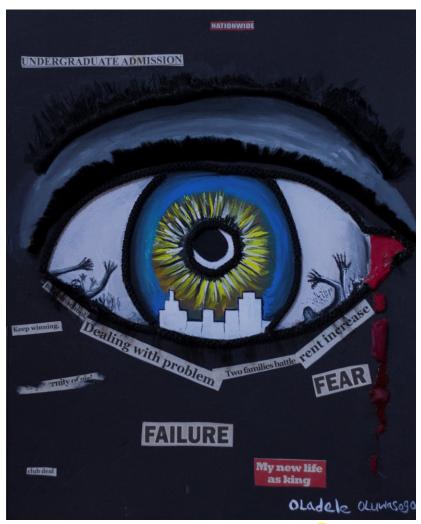

Oladele Oluwasogo Peter **Globe (red drop** Mix media 16cmx20cm

Mohammed Ibrahim **BEYOND WORDS** 50.8cm by 69cm oil on canvas

Mohammed Ibrahim Motherhood 50.9cm by 50.5cm Beads on board