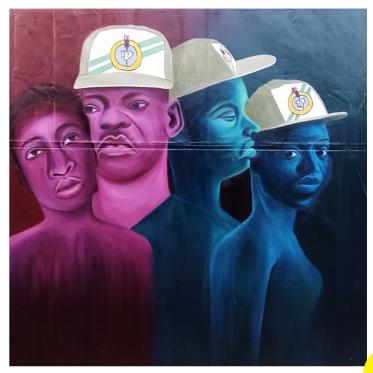

Abiodun Emmanuel Olaniyi
Eni a ni o feni loju (He who we ask to blow speck from our eyes)

: Embroidery 107 x 76

This art piece depicts the status of Nigeria, a country blessed with both natural and human resources.

The girl in the work projects Nigeria in her uniqueness among nations. The boy (who's older than the girl) in the work depicts our government, leaders and promises. Nigerians

Ibn 001 Adebayo David Ayotunde Freedom on-Leah Metal (washer), Ibn 165cm 002