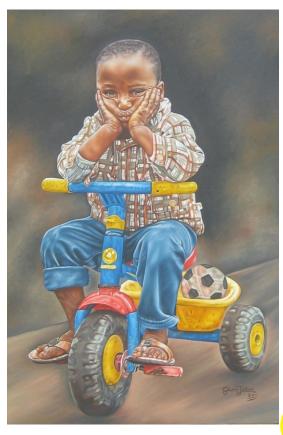

Orioye Bukola Samuel **Vision 2020** Oil and acrylic on canvas 102\*92

Salami Joshua Abayomi, The lonely child Oil colour on canvas 60 x 40 inches

The lonely child is a piece of art depicted in a form of painting. This painting is depicting an imaginery picture of a boy seated on a bicycle with a ball in the bicycle carrier all alone with no one to play with due to social distancing. The lonely child was inspired during the quarantine period of coronavirus pandemic in the year 2020....