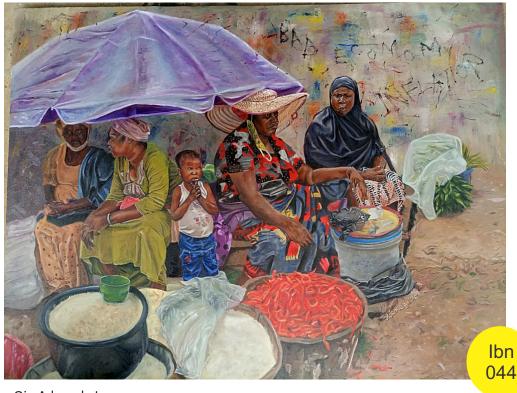

The painting explain how my city looks. It was capture at the front of mapo hall, the place is called oke mapo or ita merin, oja oba.

Adewale Kolawole John

, Gbajumo osere/famous musician

Acrylic on textured canvas,