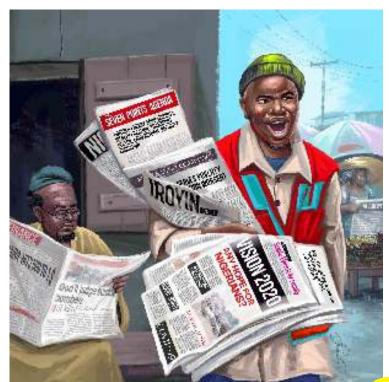

Etàn, is a visual metaphor, picturing a newspaper vendor, an old man and a corn seller at the background. While the newspapers are full of the continuous promises of the government, the reality is presented in the expression of the old man and the woman - disappointment.