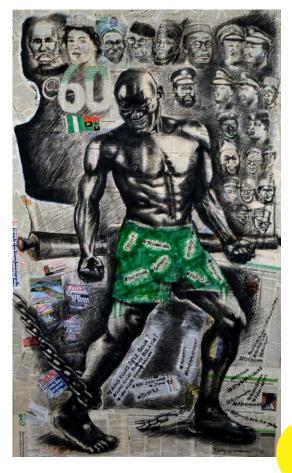

Ibn 041

Ibitoye Emmanel,
Ironic freedom
Charcoal, acrylic, newspaper/newsprint on canvas

The Freedom gained at 1960 from the British colonalism has become a scornful one. The nation is still subjected to perpetual bondage in the internal fiends leading to continuos self-inflicted injuries. Sixty years so far, the historical scroll is unfold, the then future have come, the nation at a cross road.