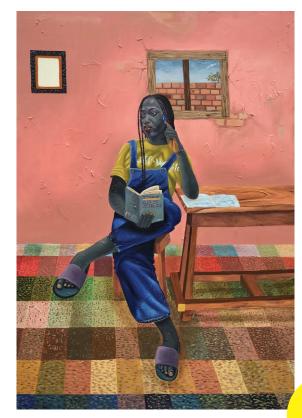

Òrò sùnùkùn are incidents or matter that happened at any moment but require a very diligent and reasonable solution.

006

Alade Ifeoluwa

Pick two (2),

Acrylic on canvas
91.5x915cm

Ibn 007

Pick two is a pictorial representation of a lady in yoruba attire and a profile view at the side. The message preached in this piece is that in the present world, people post the tiny success they achieved leaving several failed attempt unseen(in the background), this somehow lead some being gullible, doing all sort of things to meet up with so called social media status, having no traceable labour. The influence of social media has lead some into borrowing, performing ritual, engaging in fraudulent activities and many more, just to meet up with the standard.