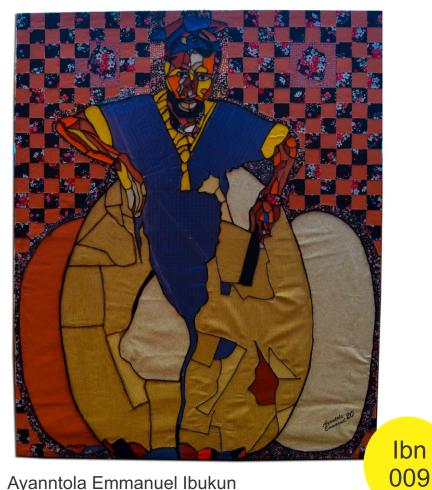

Ayanntola Emmanuel Ibukun The Beginning of the End Leather and wool on canvas 152x121cm

The picture represents a man in an egg York that successfully came out as a chick will come out of the York by struggling. After getting out of the York, the end of that journey begins again till as its mother. So also the man after passing through all educational system and graduating, so far so good he has achieved something, which we can say he has got to an end, but not until he gives up the ghost