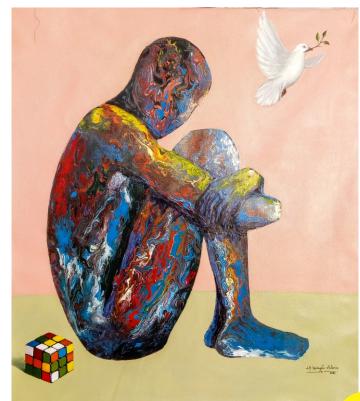

Lawal Boluwatife Victoria **Tranquility** Acrylic 80x90cm

Ibn 042

In her work Tranquility, she combines various flows of colours to depict the unstable state of human mind due to the daily psychological, social and political encounter. Involving the Rubik's cube puzzle as a representation of everyday challenge and the quest to find solutions them. Her works however, depicts the power of solitude and calmness especially in problem solving and in creation of innovation. She believes that true inspiration, innovation and creative approaches often originates from a settled and calmed mind.