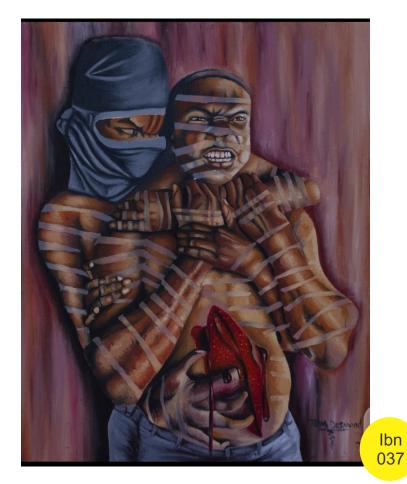

Freedom On-Leach act as the catalyst for regulating the state in the quest for observing the excesses of our leaders who seem to be patriotic political moderators who came into existence six (6) years after the independence of what is said to be a sovereign state.