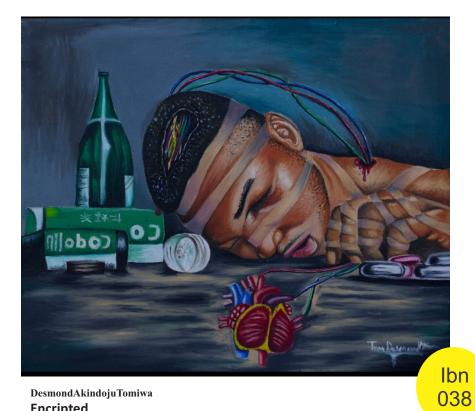

DesmondAkindojuTomiwa
Encripted
Pen on texture cardboard
71cmx61cm

Ayanwale Joseph Oluwafemi **The seer** Acrylic on Canvas 101.6cmx71.12cm

2020 came as a bombshell
Echoes of joy, whispers of love
Suddenly, the world stood still!
There came boxes of unexpected happenings
Mysterious virus, bloodshed and inflations
Which tormented all into regretful memories that displaced all
All because of our blind clairvoyant.