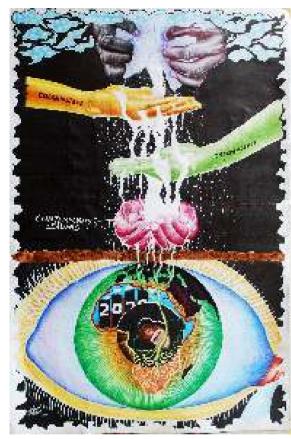

Chimezie Okwuriego Augustine Quagmir Photoshop 24cm

A metaphor of a horse taken to the river but refuses to drink water thereby implies that Nigeria's vision 2020 has not been materialized in the said year which will soon fold up despite all effort, campaign, resources, etc to get it achieved.