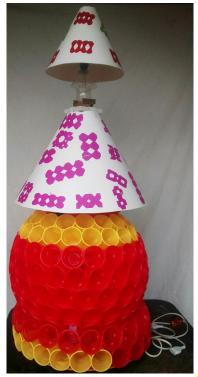

028

Oyelere Akinkunmi Oluwatobi
Unity in Diversity
Disposable cups and reflective card
120cm

THIS PARTICULAR (ART PIECE) CONCEPT EMPHASIZE ON THE SITUATION OF THE COUNTRY, IN WHICH THE THREE REGION DEFILE AGAINST EACH OTHER. ALSO IT EXPLAIN HOW FASCINATING IT WILL BE IF THEY CAN COME TOGETHER AND FORGET THEIR DIFFERENCES IN ORDER TO HAVE A GREAT AND BETTER NATION.