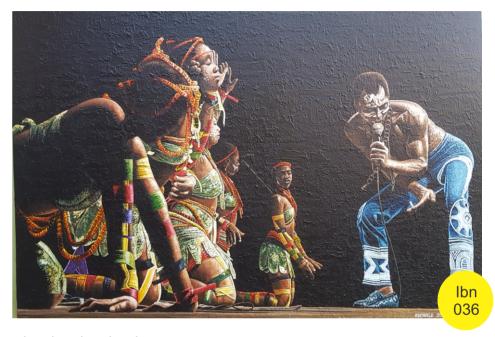

122x183cm

: The painting shows the famous musician called fela anikulapo kuti and his dancers during his life time.

Desmond Akindoju Tomiwa Wrapped Within Graphite and charcoal pencil on cardboard 61cmx61cm