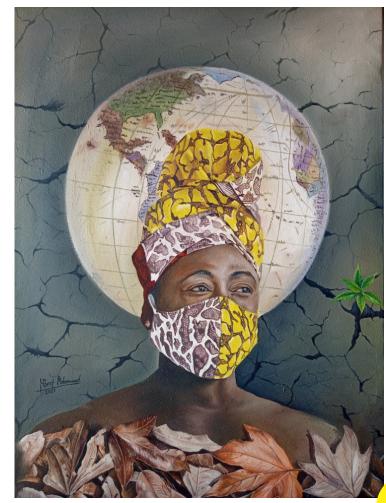

Oladele Oluwasogo Peter **Globe (red drop** Mix media 16cmx20cm

Mohammed Ibrahim **BEYOND WORDS** 50.8cm by 69cm oil on canvas

Mohammed Ibrahim Motherhood 50.9cm by 50.5cm Beads on board